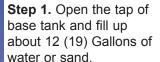

## **Basics of installation**

**Step 2.** Set up the pole on the center slot of the base tank.

**Step 3.** Insert the supporters in the corner holes of base tank and slide the snap rings.

**Step 4.** Slide four rings through the pole.