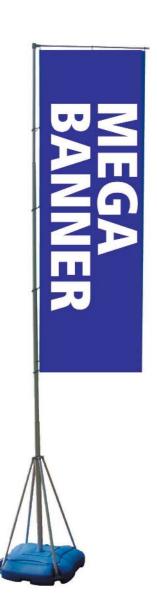

## Outdoor portable MegaBanner Display System

- Largest banner stand in the world
- Available in 13 feet and 17 feet tall stands
- Maximum visibility
- Easy image changeability
- \*Outdoor usage
- \*Heavy duty frame with water filled base

## Description

Can you imagine the attention your customer's signs will receive mounted on a 17 foot banner stand? With a banner face over 38 square feet, banners mounted on the MegaBanner can be seen from long distances, even from a moving car.

The new MegaBanner face is up to 3.5 feet wide and up to 11 feet tall and the image dwarfs other banner stands. The MegaBanner offers more than four times the signage of normal banners. The system can be erected in less than five minutes and is very easy to move. With a unique water filled base constructed of durable plastic, MegaBanner is stable even on semi-windy days. The unit will last in inclement weather for an extended period of time. The system consists of anodized aluminum pipes and has a anti-corrosive glossy coating applied to ensure long lasting durability.