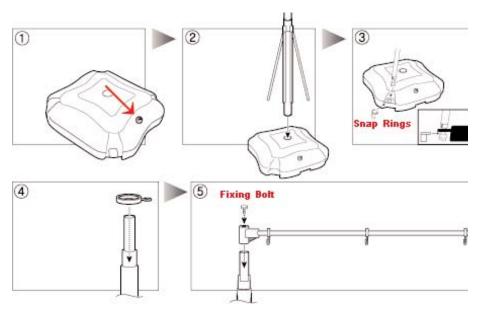

## **Basics of installation**

**Step 2.** Set up the pole on the center slot of the base tank.

**Step 3.** Insert the supporters in the corner holes of base tank and slide the snap rings.

**Step 4.** Slide four rings through the pole.