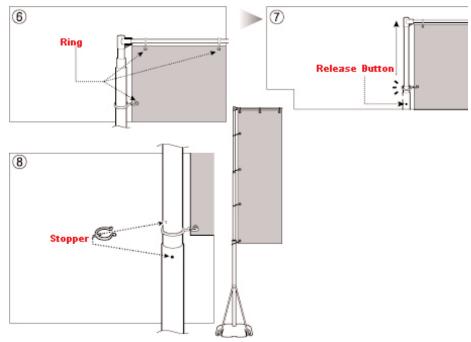

**Step 5.** Set the arm on the top of the pole.

**Step 6.** Set up banner with rings.

**Step 7.** Release the pole and lock with release button.

**Step 8.** Slide the stopper above the lowest ring to prevent banner rolling in wind.