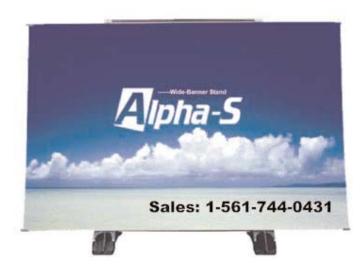

## Outdoor portable "Alpha-S" BillBoard Stand

- \*First and largest portable outdoor display available
- \*Over 65 square feet of image in single flexible stand (from 3.3 x 6.6 feet to 6.5 x 10 feet)
- \*Can display wider banners (15 ~ 20 feet wide) using connector kit
- \*Can display higher banners (8 ~ 12 feet high) using extension pole kit
- Maximum visibility from any distance
- Stainless steel construction
- Stable for outdoor use
- Heavy duty frame with water filled base

## **Description/Application**

With an image size of 65 square feet, your customers will take notice. The new BillBoard display is perfect for eye-catching large format graphics. BillBoard is the largest portable stand available with an image display size of 6.5 feet high by 10 feet wide. Two or more displays can be connected to hold wider banners (up to 20 feet wide) or use extension kit to expose higher than regular banners (up to 12 feet high).

BillBoard is constructed from stainless steel. Its spring construction withstands breezes and bumping, while its heavy duty water filled base allows for stability indoors and outdoors. It is constructed for use with any type of durable media. Despite its large size and durability, Billboard requires no tools to assembly. BillBoard is ideal for any users who want high-impact visibility.

BillBoard is the marketing and visual display that gives your company the means to get your name and logo noticed! BillBoard captures the attention of your audience during trade shows, outside store signage, promotional imaging and any other application that requires you to expose the market to your product.